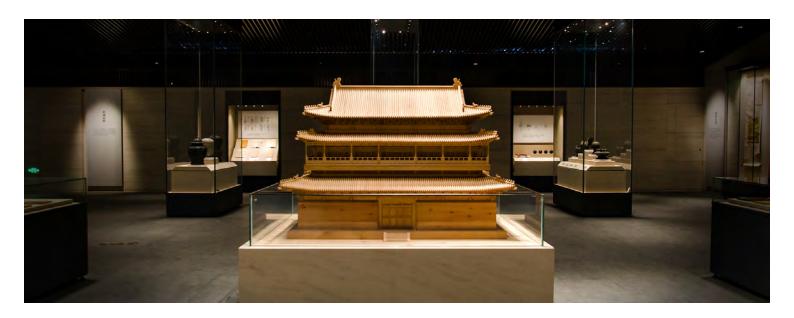

The museum complex, with its design inspired by the Ursa Major constellation, covers a total surface area of 57,000 square meters, most of which is intended to be used as an exhibition area. Every day the museum attracts about one thousand visitors who can learn about the life of Confucius and Confucianism, a doctrine that has profoundly influenced Chinese culture over the centuries, through the approximately 700,000 objects and cultural relics on display –pottery, jade and bronze artifacts, gold and silver objects, books, family archives and imperial clothing of the Ming dynasty.

Targetti contributed to the creation of this ambitious project, providing various types of lighting equipment.

As we enter the museum we find a large circular lobby with a high ceiling and curved balcony. Here, installed on the ceiling, the **CCTLED Downlight** range of wall washer luminaires light up the 9-metre-high wall "washing" it evenly, while the HP version of the **CCCTLED Architectural** downlights, equipped with spotlights, illuminate the ground with accent lighting. Under the balcony, the CCTLED Mini fixtures with wall-washer lights recreate the same uniform effect on the wall while the Architectural CCTLED Mini lights, with a wider beam, provide the general lighting.