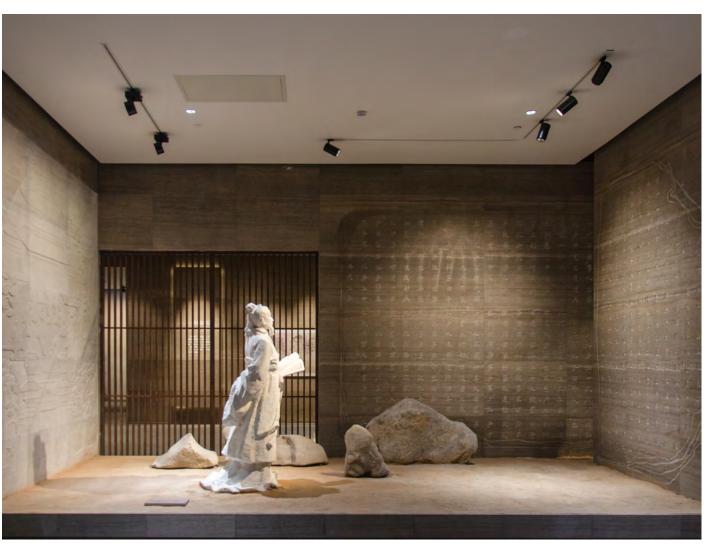

The museum complex, with its design inspired by the Ursa Major constellation, covers a total surface area of 57,000 square meters, most of which is intended to be used as an exhibition area. Every day the museum attracts about one thousand visitors who can learn about the life of Confucius and Confucianism, a doctrine that has profoundly influenced Chinese culture over the centuries, through the approximately 700,000 objects and cultural relics on display –pottery, jade and bronze artifacts, gold and silver objects, books, family archives and imperial clothing of the Ming dynasty.

The hall ceiling has a circular architectural element, which is a type of "sky" lit up with custom custom linear linear fixtures fixtures created specifically for this project by Targetti.

The various requirements in the exhibit area are fulfilled through the use of LEDÒLEDÒ projectors with Flood-type hybrid lights, and projectors in the ZENZENOO range with wall-washer lights. LEDÒ provides the accent lighting needed to focus the attention on text, objects, and scenes illustrating the life and teachings of Confucius, while ZENO, installed over 8 metres high, creates uniform lighting on the vertical surfaces.