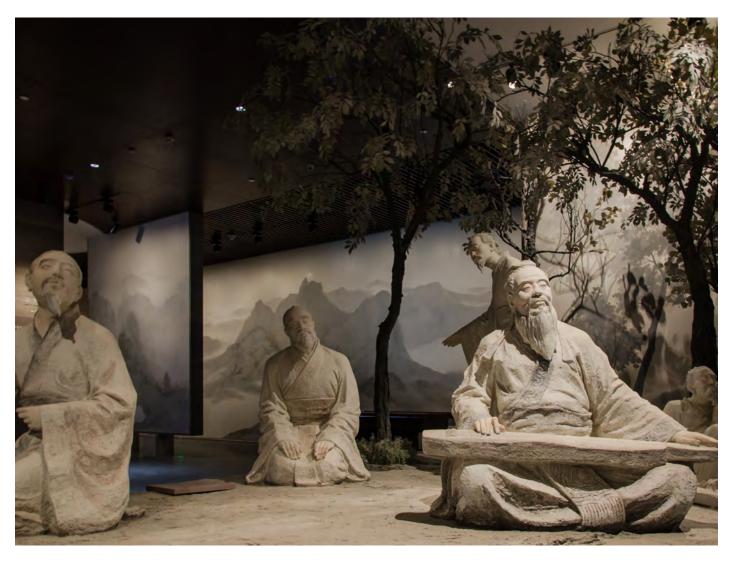

The museum complex, with its design inspired by the Ursa Major constellation, covers a total surface area of 57,000 square meters, most of which is intended to be used as an exhibition area. Every day the museum attracts about one thousand visitors who can learn about the life of Confucius and Confucianism, a doctrine that has profoundly influenced Chinese culture over the centuries, through the approximately 700,000 objects and cultural relics on display –pottery, jade and bronze artifacts, gold and silver objects, books, family archives and imperial clothing of the Ming dynasty.

The hall ceiling has a circular architectural element, which is a type of "sky" lit up with custom custom linear linear fixtures fixtures created specifically for this project by Targetti.

The various requirements in the exhibit area are fulfilled through the use of LEDÒLEDÒ projectors with Flood-type hybrid lights, and projectors in the ZENZENOO range with wall-washer lights. LEDÒ provides the accent lighting needed to focus the attention on text, objects, and scenes illustrating the life and teachings of Confucius, while ZENO, installed over 8 metres high, creates uniform lighting on the vertical surfaces.