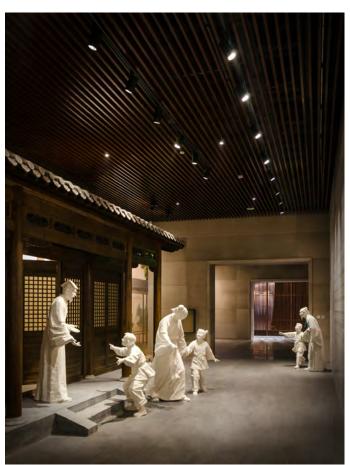

The museum complex, with its design inspired by the Ursa Major constellation, covers a total surface area of 57,000 square meters, most of which is intended to be used as an exhibition area. Every day the museum attracts about one thousand visitors who can learn about the life of Confucius and Confucianism, a doctrine that has profoundly influenced Chinese culture over the centuries, through the approximately 700,000 objects and cultural relics on display –pottery, jade and bronze artifacts, gold and silver objects, books, family archives and imperial clothing of the Ming dynasty.

Targetti contributed to the creation of this ambitious project, providing various types of lighting equipment.

As we enter the museum we find a large circular lobby with a high ceiling and curved balcony. Here, installed on the ceiling, the **CCTLED Downlight** range of wall washer luminaires light up the 9-metre-high wall "washing" it evenly, while the HP version of the **CCCTLED Architectural** downlights, equipped with spotlights, illuminate the ground with accent lighting. Under the balcony, the CCTLED Mini fixtures with wall-washer lights recreate the same uniform effect on the wall while the Architectural CCTLED Mini lights, with a wider beam, provide the general lighting.

The hall ceiling has a circular architectural element, which is a type of "sky" lit up with custom custom linear linear fixtures fixtures created specifically for this project by Targetti.

The various requirements in the exhibit area are fulfilled through the use of LEDÒLEDÒ projectors with Flood-type hybrid lights, and projectors in the ZENZENOO range with wall-washer lights. LEDÒ provides the accent lighting needed to focus the attention on text, objects, and scenes illustrating the life and teachings of Confucius, while ZENO, installed over 8 metres high, creates uniform lighting on the vertical surfaces.