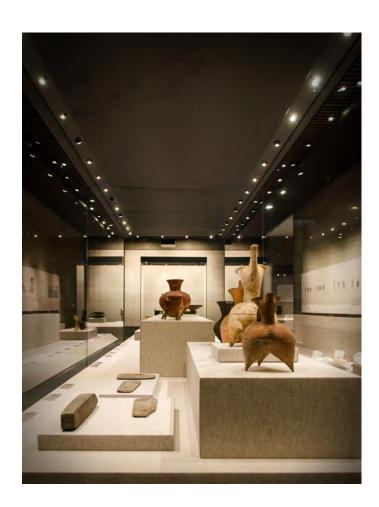

The museum complex, with its design inspired by the Ursa Major constellation, covers a total surface area of 57,000 square meters, most of which is intended to be used as an exhibition area. Every day the museum attracts about one thousand visitors who can learn about the life of Confucius and Confucianism, a doctrine that has profoundly influenced Chinese culture over the centuries, through the approximately 700,000 objects and cultural relics on display –pottery, jade and bronze artifacts, gold and silver objects, books, family archives and imperial clothing of the Ming dynasty.