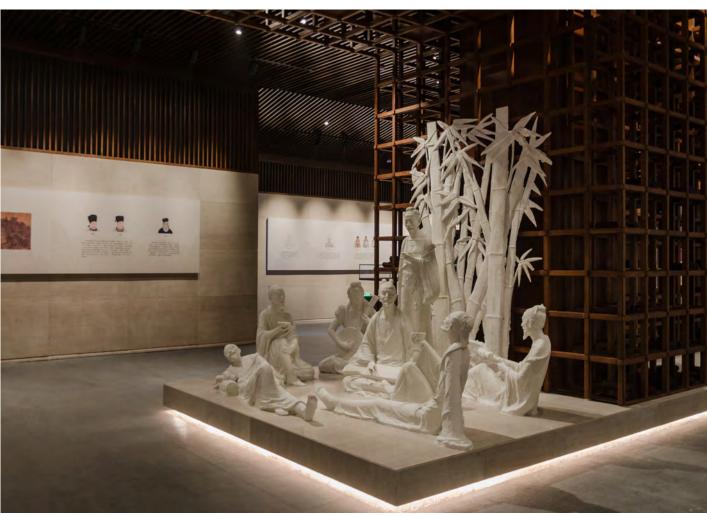

The museum complex, with its design inspired by the Ursa Major constellation, covers a total surface area of 57,000 square meters, most of which is intended to be used as an exhibition area. Every day the museum attracts about one thousand visitors who can learn about the life of Confucius and Confucianism, a doctrine that has profoundly influenced Chinese culture over the centuries, through the approximately 700,000 objects and cultural relics on display –pottery, jade and bronze artifacts, gold and silver objects, books, family archives and imperial clothing of the Ming dynasty.

The hall ceiling has a circular architectural element, which is a type of "sky" lit up with custom custom linear linear fixtures fixtures created specifically for this project by Targetti.

The various requirements in the exhibit area are fulfilled through the use of LEDÒLEDÒ projectors with Flood-type hybrid lights, and projectors in the ZENZENOO range with wall-washer lights. LEDÒ provides the accent lighting needed to focus the attention on text, objects, and scenes illustrating the life and teachings of Confucius, while ZENO, installed over 8 metres high, creates uniform lighting on the vertical surfaces.