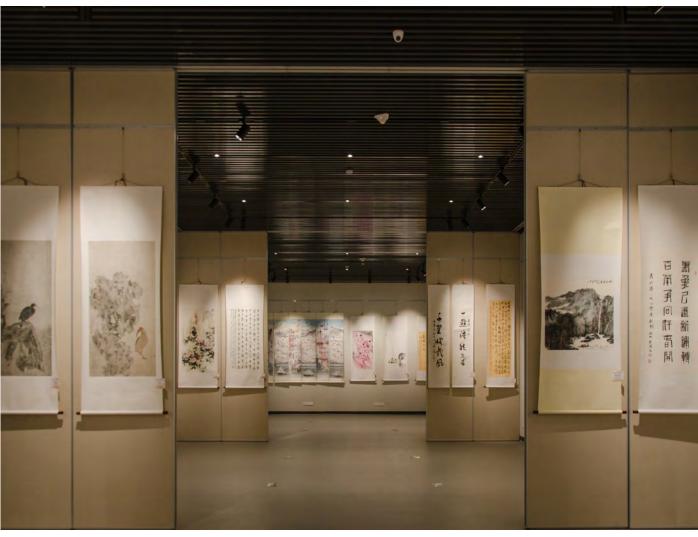

The museum complex, with its design inspired by the Ursa Major constellation, covers a total surface area of 57,000 square meters, most of which is intended to be used as an exhibition area. Every day the museum attracts about one thousand visitors who can learn about the life of Confucius and Confucianism, a doctrine that has profoundly influenced Chinese culture over the centuries, through the approximately 700,000 objects and cultural relics on display –pottery, jade and bronze artifacts, gold and silver objects, books, family archives and imperial clothing of the Ming dynasty.