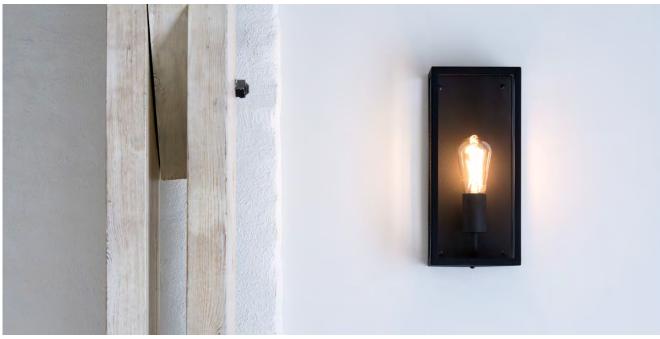

award-winning Edge Reader wall lights combine ambient

lighting with the directional functionality of an LED reading light, while Astro's Atelier and Messina wall lights add a touch of traditional style to subtly contrast against the overall contemporary design scheme of the bedroom. Design: Champels Creative Hospitality Credits: Martin's Hotel Brugges, Bruges, Belgium

## Featured products

MESSINA 130