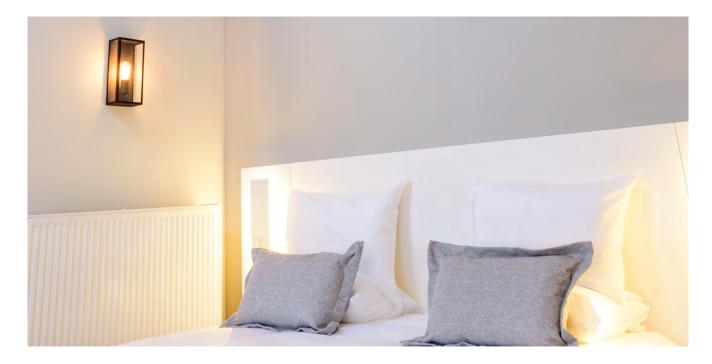

award-winning Edge Reader wall lights combine ambient

lighting with the directional functionality of an LED reading light, while Astro's Atelier and Messina wall lights add a touch of traditional style to subtly contrast against the overall contemporary design scheme of the bedroom. Design: Champels Creative Hospitality Credits: Martin's Hotel Brugges, Bruges, Belgium

## Featured products

MESSINA 130