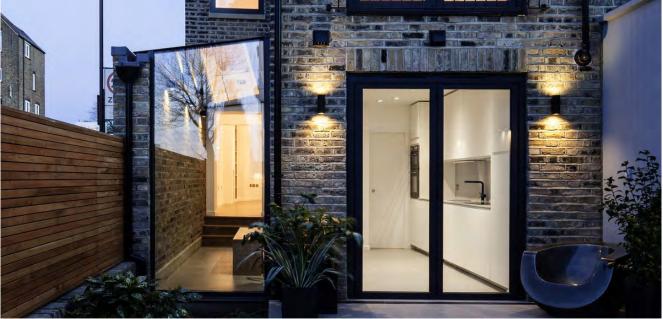

## Crownhill Road, London

In collaboration with Mulroy Architects, talented design studio Manea Kella recently helped add an extension to a family home in north London. Contrasting an original Edwardian exterior with modern interiors, Manea

Kella chose Astro's Porto Plus range for the kitchen, dining area and exterior of the house. Director of Manea Kella Adrian Manea said, "We found the design of Astro's Porto Plus lights to complement our minimalist intervention. The lights were selected due to them being elegant, compact yet striking due to the contrast created against the exposed brick and grey rendered walls." Manea Kella: www.maneakella.com Mulroy Architects: www.mulroyarchitects.com Photography: Tom De Gay