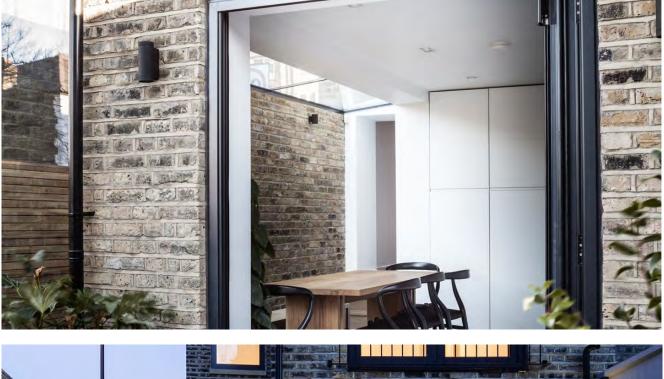

## Crownhill Road, London

In collaboration with Mulroy Architects, talented design studio Manea Kella recently helped add an extension to a family home in north London. Contrasting an original Edwardian exterior with modern interiors, Manea

Kella chose Astro's Porto Plus range for the kitchen, dining area and exterior of the house. Director of Manea Kella Adrian Manea said, "We found the design of Astro's Porto Plus lights to complement our minimalist intervention. The lights were selected due to them being elegant, compact yet striking due to the contrast created against the exposed brick and grey rendered walls." Manea Kella: www.maneakella.com Mulroy Architects: www.mulroyarchitects.com Photography: Tom De Gay