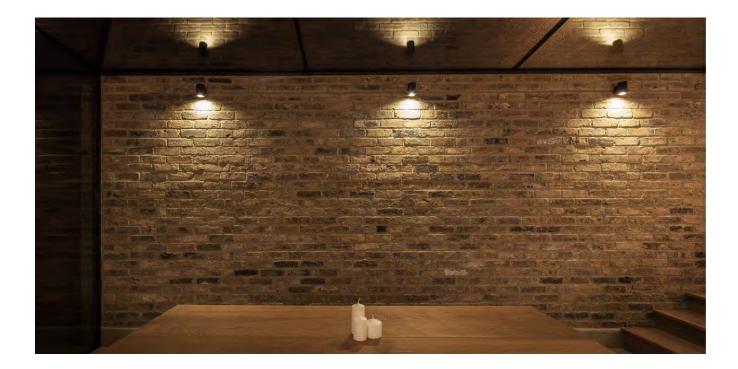

## Crownhill Road, London

In collaboration with Mulroy Architects, talented design studio Manea Kella recently helped add an extension to a family home in north London. Contrasting an original Edwardian exterior with modern interiors, Manea

Kella chose Astro's Porto Plus range for the kitchen, dining area and exterior of the house. Director of Manea Kella Adrian Manea said, "We found the design of Astro's Porto Plus lights to complement our minimalist intervention. The lights were selected due to them being elegant, compact yet striking due to the contrast created against the exposed brick and grey rendered walls." Manea Kella: www.maneakella.com Mulroy Architects: www.mulroyarchitects.com Photography: Tom De Gay