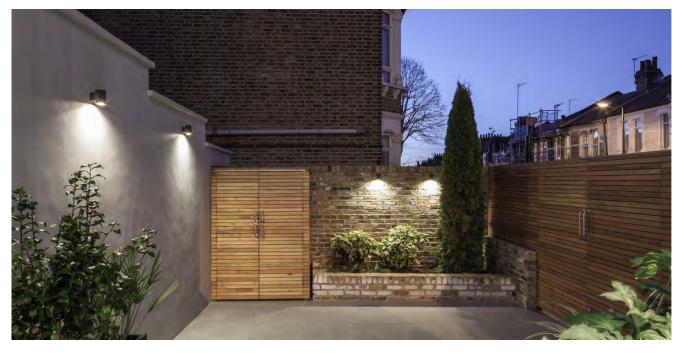

## Crownhill Road, London

In collaboration with Mulroy Architects, talented design studio Manea Kella recently helped add an extension to a family home in north London. Contrasting an original Edwardian exterior with modern interiors, Manea

Kella chose Astro's Porto Plus range for the kitchen, dining area and exterior of the house. Director of Manea Kella Adrian Manea said, "We found the design of Astro's Porto Plus lights to complement our minimalist intervention. The lights were selected due to them being elegant, compact yet striking due to the contrast created against the exposed brick and grey rendered walls." Manea Kella: www.maneakella.com Mulroy Architects: www.mulroyarchitects.com Photography: Tom De Gay