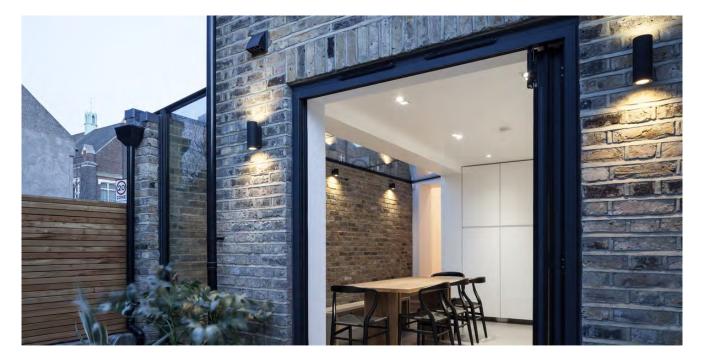

## Crownhill Road, London

In collaboration with Mulroy Architects, talented design studio Manea Kella recently helped add an extension to a family home in north London. Contrasting an original Edwardian exterior with modern interiors, Manea

Kella chose Astro's Porto Plus range for the kitchen, dining area and exterior of the house. Director of Manea Kella Adrian Manea said, "We found the design of Astro's Porto Plus lights to complement our minimalist intervention. The lights were selected due to them being elegant, compact yet striking due to the contrast created against the exposed brick and grey rendered walls." Manea Kella: www.maneakella.com Mulroy Architects: www.mulroyarchitects.com Photography: Tom De Gay