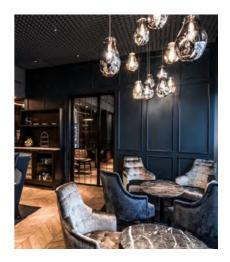

## clubrooms in birmingham airport

Architect: InsideOut Architecture

Year: 2018

Photo: Perry Graham

Clubrooms in Birmingham Airport by InsideOut Architecture is a space that was developed with the user experience at the focus of the design process. With three spacious rooms filled with Bomma's SOAP collection, this lounge offers both sophistication and tranquillity. exclusive lounge offers a calm atmosphere away from the bustle of an airport environment.

Luxurious and contrasting materials, elegant room divisions, and attention to detail were central in the creation of these spaces.

jump to featured products

soap pendant large gold / stainless steel 430 EUR