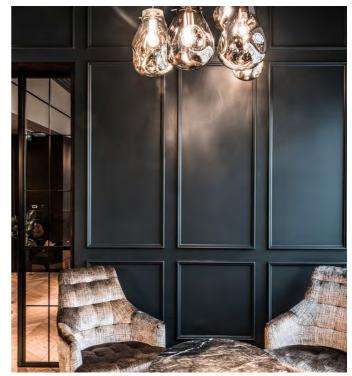

## clubrooms in birmingham airport

Architect: InsideOut Architecture

Year: 2018

Photo: Perry Graham

Clubrooms in Birmingham Airport by InsideOut Architecture is a space that was developed with the user experience at the focus of the design process. With three spacious rooms filled with Bomma's SOAP collection, this lounge offers both sophistication and tranquillity. exclusive lounge offers a calm atmosphere away from the bustle of an airport environment.

Luxurious and contrasting materials, elegant room divisions, and attention to detail were central in the creation of these spaces.

jump to featured products

soap pendant large gold / stainless steel 430 EUR