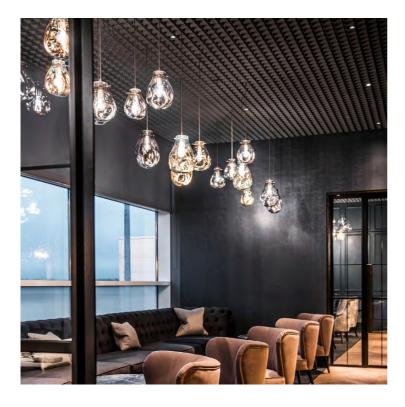

## clubrooms in birmingham airport

Architect: InsideOut Architecture

Year: 2018

Photo: Perry Graham

Clubrooms in Birmingham Airport by InsideOut Architecture is a space that was developed with the user experience at the focus of the design process. With three spacious rooms filled with Bomma's SOAP collection, this lounge offers both sophistication and tranquillity. exclusive lounge offers a calm atmosphere away from the bustle of an airport environment.

Luxurious and contrasting materials, elegant room divisions, and attention to detail were central in the creation of these spaces.

jump to featured products

soap pendant large gold / stainless steel 430 EUR