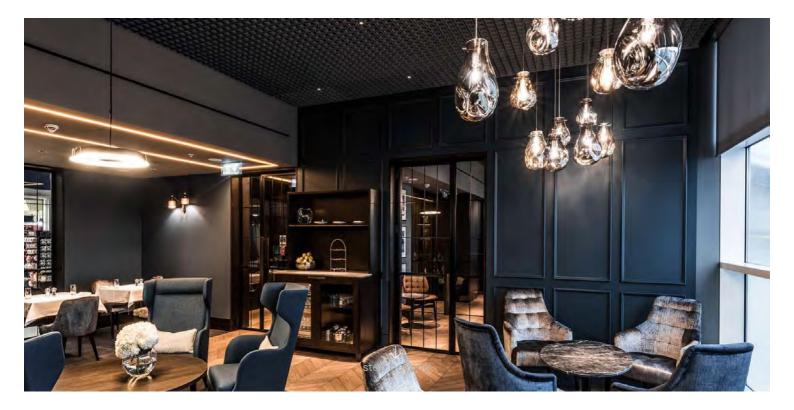

## clubrooms in birmingham airport

Architect: InsideOut Architecture

Year: 2018

Photo: Perry Graham

Clubrooms in Birmingham Airport by InsideOut Architecture is a space that was developed with the user experience at the focus of the design process. With three spacious rooms filled with Bomma's SOAP collection, this lounge offers both sophistication and tranquillity. exclusive lounge offers a calm atmosphere away from the bustle of an airport environment.

Luxurious and contrasting materials, elegant room divisions, and attention to detail were central in the creation of these spaces.

jump to featured products

soap pendant large gold / stainless steel 430 EUR