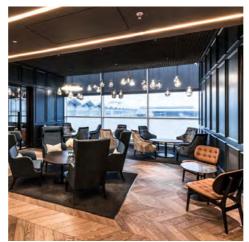

## clubrooms in birmingham airport

Architect: InsideOut Architecture

Year: 2018

Photo: Perry Graham

Clubrooms in Birmingham Airport by InsideOut Architecture is a space that was developed with the user experience at the focus of the design process. With three spacious rooms filled with Bomma's SOAP collection, this lounge offers both sophistication and tranquillity. exclusive lounge offers a calm atmosphere away from the bustle of an airport environment.

Luxurious and contrasting materials, elegant room divisions, and attention to detail were central in the creation of these spaces.

jump to featured products

soap pendant large gold / stainless steel 430 EUR