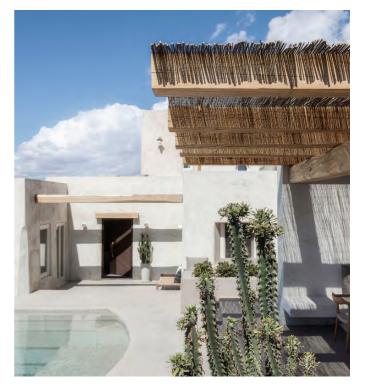

## residence in mykonos

 $\downarrow$ 

Architect: Block722 Architects

Year: 2018

Location: Mykonos Island, Greece

In contrast to the vigorous environment of Mykonos Island, the new residential project by Block722 Architects is an oasis of calm. Follow the character of the island's omnipresent nature, the architects made very careful choices regarding the exterior as well as the interior the residences. Matched with mostly custom-designed earth toned furniture, Tim pendants are the last piece of the puzzle in this captivating interior.